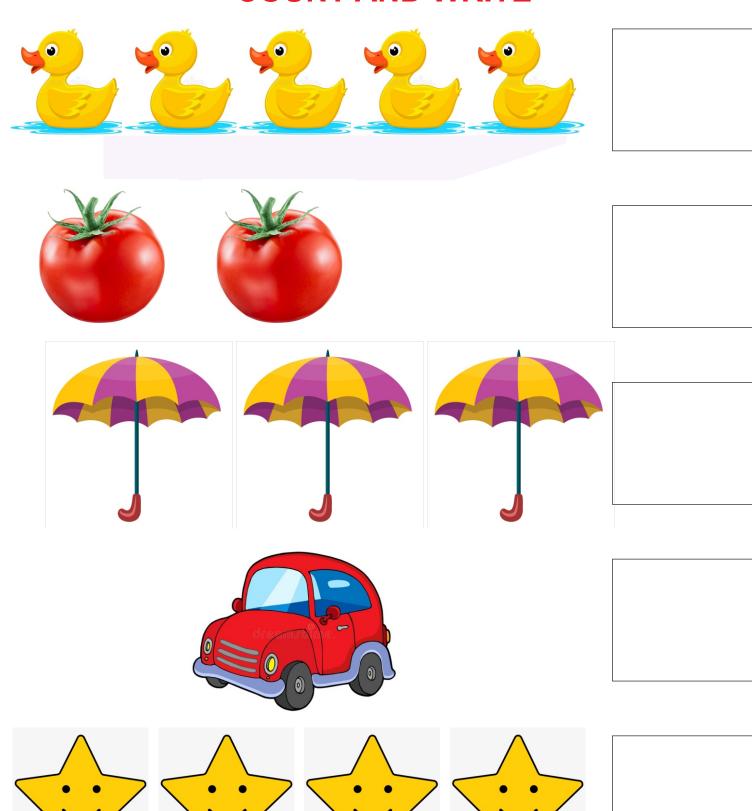

|          |      |
| 6  |            |          |      |
| 7  |            |          |      |
| 8  |            |          |      |
| 9  |            |          |      |
| 10 |            |          |      |
|    |            |          |      |
|    |            |          |      |



**Worksheet Maths KG I** 

#### Write numbers 11-20

|    | A A |  |
|----|-----|--|
|    |     |  |
|    |     |  |
| 12 |     |  |
| 13 |     |  |
| 14 |     |  |
| 15 |     |  |
| 16 |     |  |
| 17 |     |  |
| 18 |     |  |
| 19 |     |  |
| 20 |     |  |
|    |     |  |



#### **Worksheet KG I**

Paste some pictures of the lovely moments you spent with your family during vacations



**Worksheet KG I** 

#### **COLOUR THE PICTURES**









**Worksheet KG I** 

#### **COUNT AND WRITE**





#### **Worksheet KG I**

#### Joint the dots and colour the fruits





**Worksheet KG I** 

Colour the picture





#### **Worksheet KG I**

Colour the image as indicated below.







**Worksheet KG I** 

#### **COLOUR THE GIVEN PICTURE**



Happy Summer Holidays